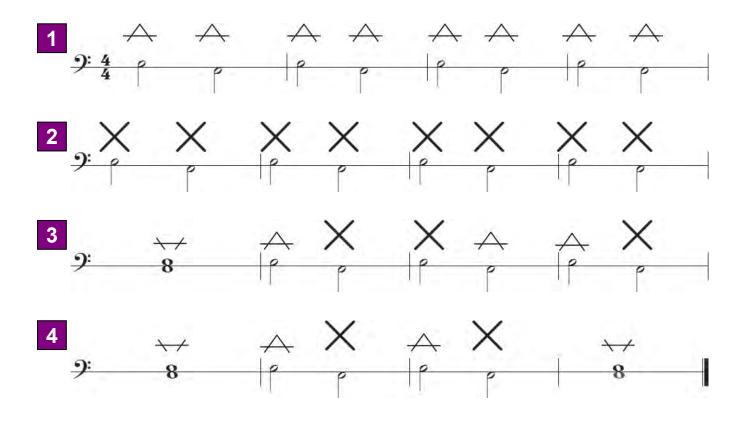

# **Symbol Chart**

| Level 5                        |               |  |  |  |
|--------------------------------|---------------|--|--|--|
| Flourish                       | Symbol        |  |  |  |
| Cross Body "Shoulder" Flourish | $\land$       |  |  |  |
| Cross Body "Waist" Flourish    | X             |  |  |  |
| Mallets at Armpits Flourish    | $\rightarrow$ |  |  |  |
| Mallets on Shoulder Flourish   | + +           |  |  |  |
| Flat Single Flourish (Left)    | $\otimes$     |  |  |  |
| Flat Single Flourish (Right)   | $\rightarrow$ |  |  |  |
| Reverse Pinwheel Flourish      | R             |  |  |  |