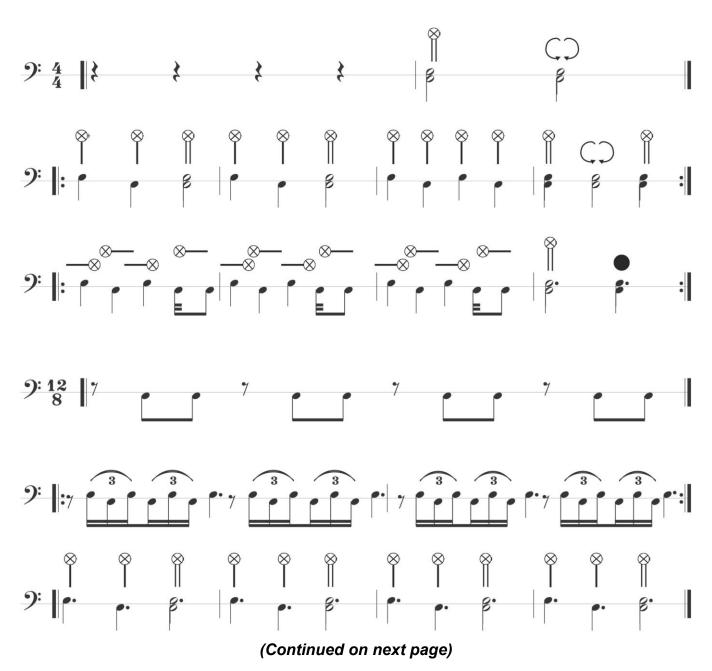

# **Symbol Chart**

| Level 5                        |               |  |  |  |
|--------------------------------|---------------|--|--|--|
| Flourish                       | Symbol        |  |  |  |
| Cross Body "Shoulder" Flourish | $\land$       |  |  |  |
| Cross Body "Waist" Flourish    | X             |  |  |  |
| Mallets at Armpits Flourish    | $\rightarrow$ |  |  |  |
| Mallets on Shoulder Flourish   | + +           |  |  |  |
| Flat Single Flourish (Left)    | $\otimes$     |  |  |  |
| Flat Single Flourish (Right)   | $\rightarrow$ |  |  |  |
| Reverse Pinwheel Flourish      | R             |  |  |  |

#### **Body Flourishes**

#### **Flat Flourishes**

#### **Reverse Pinwheel Flourishes**

#### **Flourish Combinations**