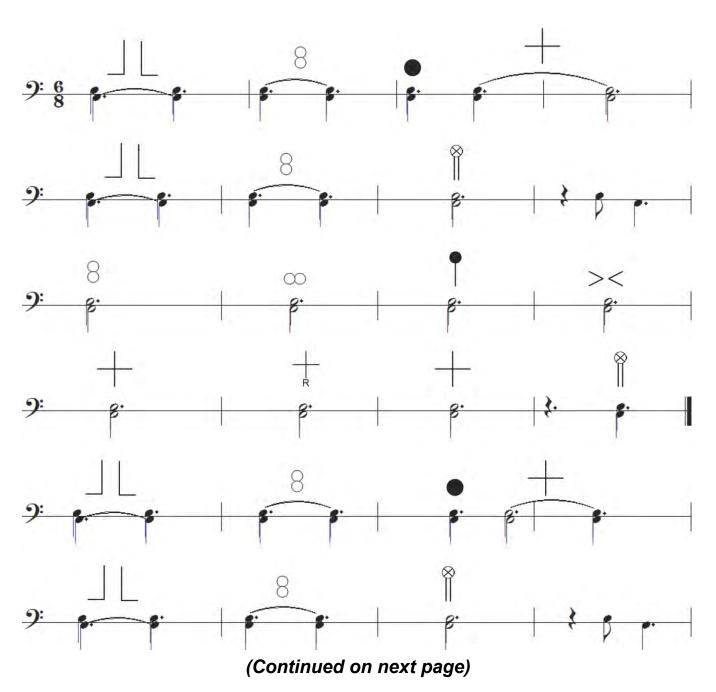

Mallets at Armpits Flourish    | $\rightarrow$ |  |  |  |
| Mallets on Shoulder Flourish   | + +           |  |  |  |
| Flat Single Flourish (Left)    | $\otimes$     |  |  |  |
| Flat Single Flourish (Right)   | $\rightarrow$ |  |  |  |
| Reverse Pinwheel Flourish      | R             |  |  |  |



#### **Body Flourishes**





#### **Flat Flourishes**





#### **Reverse Pinwheel Flourishes**





#### **Flourish Combinations**







#### 2/4 Quick March Bass Drum Beating











(Continued on next page)







#### 3/4 Retreat March Bass Drum Beating





## 3/4 Retreat March Flourishing Routine



(Continued on the next page)



### 3/4 Retreat March Flourishing Routine



(Continued)



### 4/4 Quick March Bass Drum Beating













#### 6/8 Quick March Bass Drum Beating











(Continued on next page)







#### 6/8 Slow March Bass Drum Beating

**Slow March** 





## 6/8 Slow March Flourishing Routine

**Slow March** 





#### 9/8 Retreat March Bass Drum Beating





### 9/8 Retreat March Flourishing Routine





#### **Advance and General Salute Bass Drum Beating**







#### **Advance and General Salute Flourishing Routine**





### Vice Regal and Royal Salute Bass Drum Beatings





### Vice Regal and Royal Salute Flourishing Routines





## **Hornpipe Bass Drum Beating**

Hornpipe





# **Hornpipe Flourishing Routine**

Hornpipe





# **Jig Bass Drum Beating**





Jig

# **Jig Flourishing Routine**





# **Reel Bass Drum Beating**

Reel





# **Reel Flourishing Routine**

Reel





## **Reel Flourishing Routine**





Strathspey





## **S