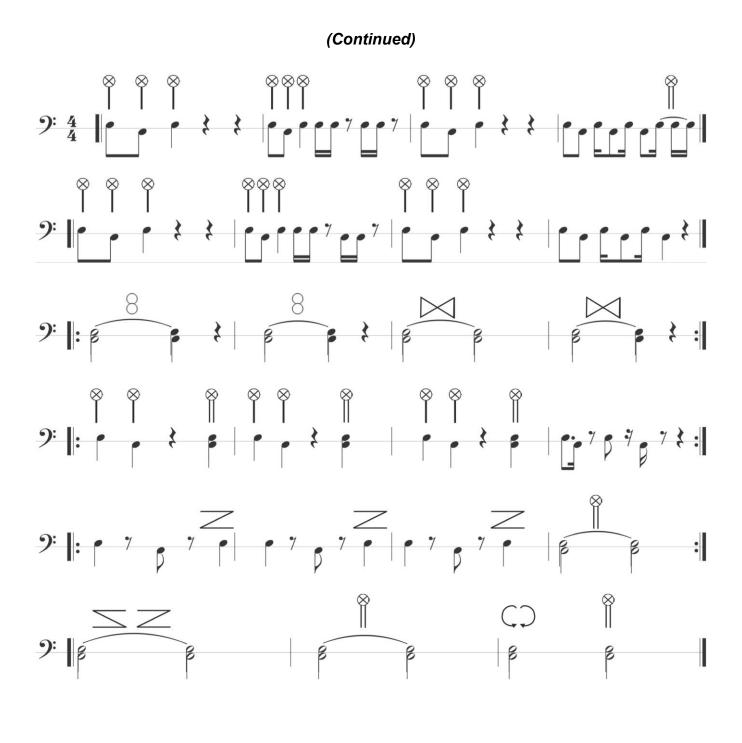

#### **Advance and General Salute Bass Drum Beating**

#### **Advance and General Salute Flourishing Routine**

### Vice Regal and Royal Salute Bass Drum Beatings

### Vice Regal and Royal Salute Flourishing Routines