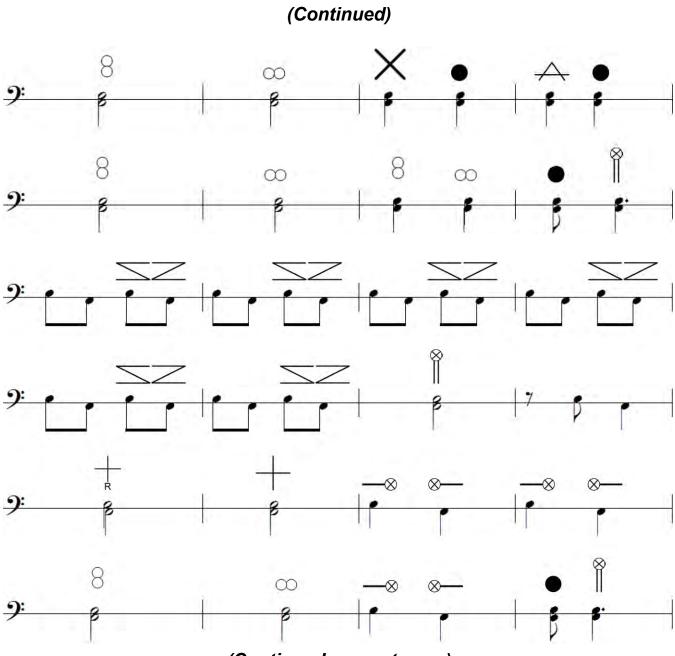

Chart**

| Level 5                        |               |  |  |  |
|--------------------------------|---------------|--|--|--|
| Flourish                       | Symbol        |  |  |  |
| Cross Body "Shoulder" Flourish | $\land$       |  |  |  |
| Cross Body "Waist" Flourish    | X             |  |  |  |
| Mallets at Armpits Flourish    | $\rightarrow$ |  |  |  |
| Mallets on Shoulder Flourish   | + +           |  |  |  |
| Flat Single Flourish (Left)    | $\otimes$     |  |  |  |
| Flat Single Flourish (Right)   | $\rightarrow$ |  |  |  |
| Reverse Pinwheel Flourish      | R             |  |  |  |



#### **Body Flourishes**





#### **Flat Flourishes**





#### **Reverse Pinwheel Flourishes**





#### **Flourish Combinations**







#### 2/4 Quick March Bass Drum Beating











(Continued on next page)







#### 3/4 Retreat March Bass Drum Beating





## 3/4 Retreat March Flourishing Routine



(Continued on the next page)



### 3/4 Retreat March Flourishing Routine



(Continued)



### 4/4 Quick March Bass Drum Beating













#### 6/8 Quick March Bass Drum Beating











(Continued on next page)







#### 6/8 Slow March Bass Drum Beating

**Slow March** 





## 6/8 Slow March Flourishing Routine

**Slow March** 





#### 9/8 Retreat March Bass Drum Beating





### 9/8 Retreat March Flourishing Routine





#### **Advance and General Salute Bass Drum Beating**







#### **Advance and General Salute Flourishing Routine**





### Vice Regal and Royal Salute Bass Drum Beatings





### Vice Regal and Royal Salute Flourishing Routines





##