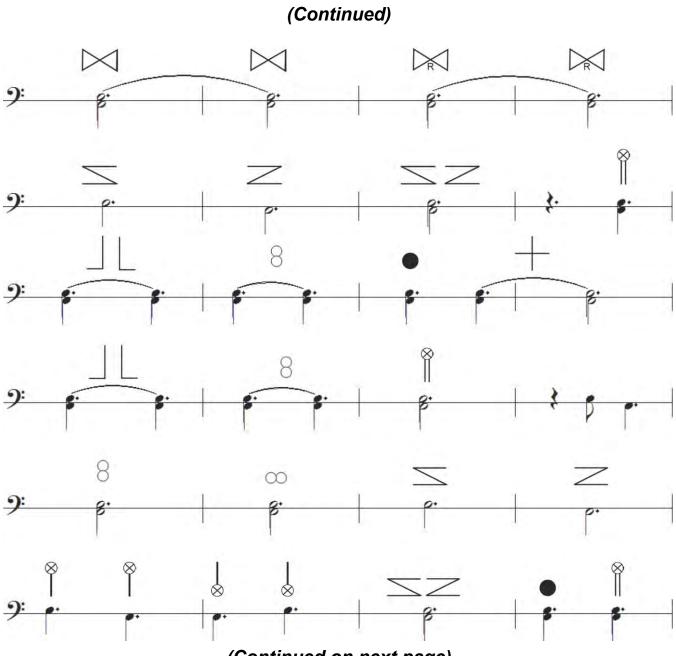

ets at Armpits Flourish    | $\rightarrow$ |  |  |  |
| Mallets on Shoulder Flourish   | + +           |  |  |  |
| Flat Single Flourish (Left)    | $\otimes$     |  |  |  |
| Flat Single Flourish (Right)   | $\rightarrow$ |  |  |  |
| Reverse Pinwheel Flourish      | R             |  |  |  |



#### **Body Flourishes**





#### **Flat Flourishes**





#### **Reverse Pinwheel Flourishes**





#### **Flourish Combinations**







#### 2/4 Quick March Bass Drum Beating











(Continued on next page)







#### 3/4 Retreat March Bass Drum Beating





## 3/4 Retreat March Flourishing Routine



(Continued on the next page)



### 3/4 Retreat March Flourishing Routine



(Continued)



### 4/4 Quick March Bass Drum Beating













#### 6/8 Quick March Bass Drum Beating











(Continued on next page)







#### 6/8 Slow March Bass Drum Beating

**Slow March** 





## 6/8 Slow March Flourishing Routine

**Slow March** 





#### 9/8 Retreat March Bass Drum Beating





### 9/8 Retreat March Flourishing Routine





#### **Advance and General Salute Bass Drum Beating**







#### **Advance and General Salute Flourishing Routine**





### Vice Regal and Royal Salute Bass Drum Beatings





### Vice Regal and Royal Salute Flourishing Routines





## **Hornpipe Bass Drum Beating**

Hornpipe





# **Hornpipe Flourishing Routine**

Hornpipe





# **Jig Bass Drum Beating**





Jig

# **Jig Flourishing Routine**





# **Reel Bass Drum Beating**

Reel





# **Reel Flourishing Routine**

Reel





## **Reel Flourishing Routine**





Strathspey





## **Strat