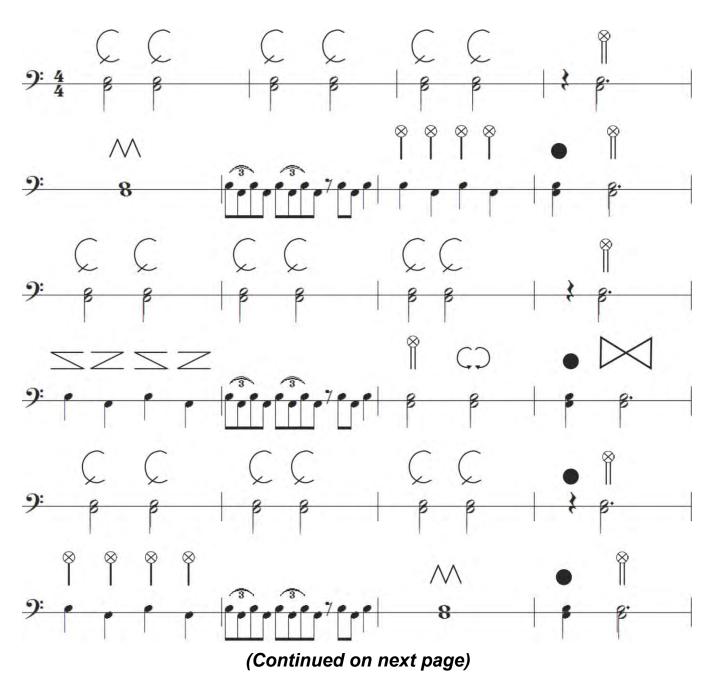

#### 6/8 Quick March Bass Drum Beating

(Continued on next page)

#### 6/8 Slow March Bass Drum Beating

**Slow March** 

## 6/8 Slow March Flourishing Routine

**Slow March** 