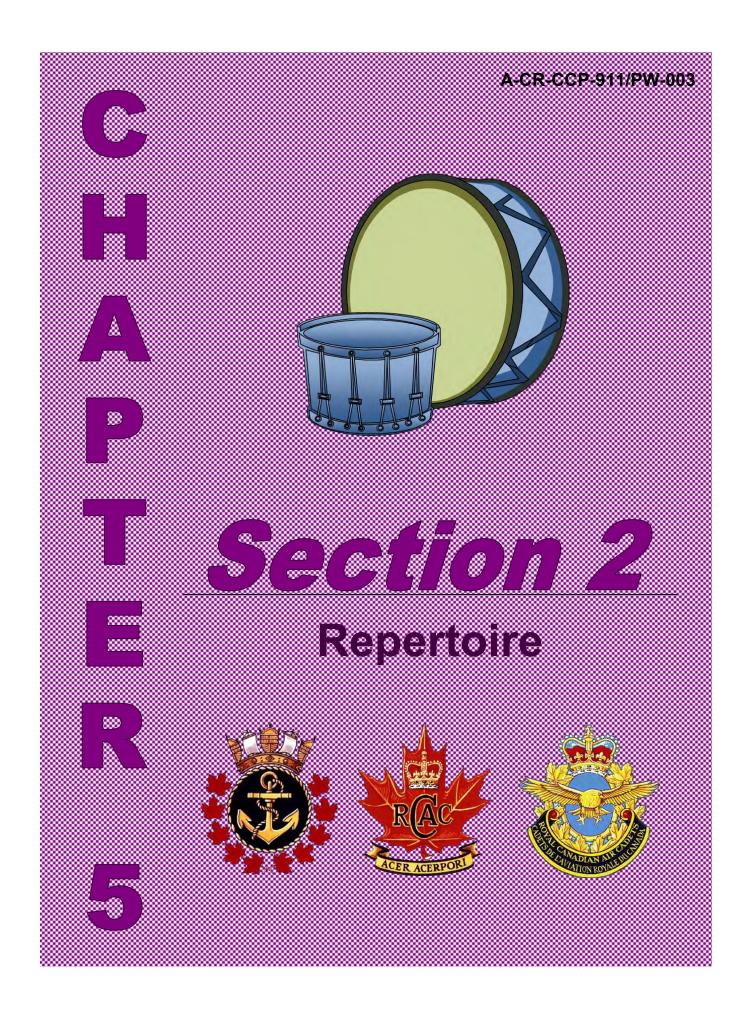

utine | 108            | 5-2-34 |





# **Symbol Chart**

| Level 5                        |               |  |  |  |
|--------------------------------|---------------|--|--|--|
| Flourish                       | Symbol        |  |  |  |
| Cross Body "Shoulder" Flourish | $\land$       |  |  |  |
| Cross Body "Waist" Flourish    | X             |  |  |  |
| Mallets at Armpits Flourish    | $\rightarrow$ |  |  |  |
| Mallets on Shoulder Flourish   | + +           |  |  |  |
| Flat Single Flourish (Left)    | $\otimes$     |  |  |  |
| Flat Single Flourish (Right)   | $\rightarrow$ |  |  |  |
| Reverse Pinwheel Flourish      | R             |  |  |  |



#### **Body Flourishes**





#### **Flat Flourishes**





#### **Reverse Pinwheel Flourishes**





#### **Flourish Combinations**







#### 2/4 Quick March Bass Drum Beating











(Continued on next page)







#### 3/4 Retreat March Bass Drum Beating





## 3/4 Retreat March Flourishing Routine



(Continued on the next page)



### 3/4 Retreat March Flourishing Routine



(Continued)



### 4/4 Quick March Bass Drum Beating













#### 6/8 Quick March Bass Drum Beating











(Continued on next page)







#### 6/8 Slow March Bass Drum Beating

**Slow March** 





## 6/8 Slow March Flourishing Routine

**Slow March** 





#### 9/8 Retreat March Bass Drum Beating





### 9/8 Retreat March Flourishing Routine





#### **Advance and General Salute Bass Drum Beating**







#### **Advance and General Salute Flourishing Routine**





### Vice Regal and Royal Salute Bass Drum Beatings





### Vice R