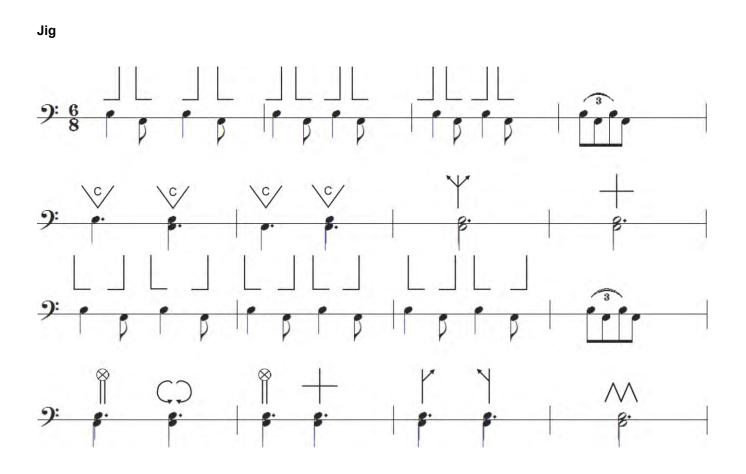

treat March Flourishing Routine



(Continued)



### 4/4 Quick March Bass Drum Beating













#### 6/8 Quick March Bass Drum Beating











(Continued on next page)







#### 6/8 Slow March Bass Drum Beating

**Slow March** 





## 6/8 Slow March Flourishing Routine

**Slow March** 





#### 9/8 Retreat March Bass Drum Beating





### 9/8 Retreat March Flourishing Routine





#### **Advance and General Salute Bass Drum Beating**







#### **Advance and General Salute Flourishing Routine**





### Vice Regal and Royal Salute Bass Drum Beatings





### Vice Regal and Royal Salute Flourishing Routines





## **Hornpipe Bass Drum Beating**

Hornpipe





# **Hornpipe Flourishing Routine**

Hornpipe





# **Jig Bass Drum Beating**





Jig

# **Jig Flourishing Routine**





# **Reel Bass Drum Beating**

Reel





# **Reel Flourishing Routine**

Reel





## **Reel Flourishing Routine**





Strathspey





## **Strathspey Flourishing Routine**

Strathspey





## Welcome to Borden Drum Salute Bass Drum Beating

**Drum Salute** 





## Welcome to Borden Drum Salute Bass Drum Beating





## Welcome to Borden Drum Salute Flourishing Routine

#### **Drum Salute**





#### Welcome to Borden Drum Salute Flourishing Routine