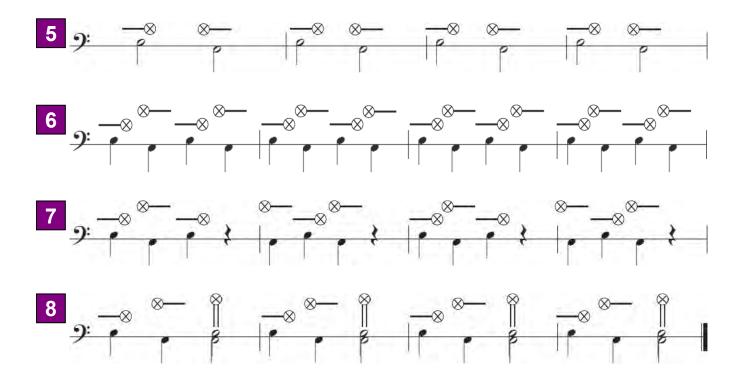

# **Symbol Chart**

| Level 5                        |               |  |  |  |
|--------------------------------|---------------|--|--|--|
| Flourish                       | Symbol        |  |  |  |
| Cross Body "Shoulder" Flourish | $\land$       |  |  |  |
| Cross Body "Waist" Flourish    | X             |  |  |  |
| Mallets at Armpits Flourish    | $\rightarrow$ |  |  |  |
| Mallets on Shoulder Flourish   | + +           |  |  |  |
| Flat Single Flourish (Left)    | $\otimes$     |  |  |  |
| Flat Single Flourish (Right)   | $\rightarrow$ |  |  |  |
| Reverse Pinwheel Flourish      | R             |  |  |  |