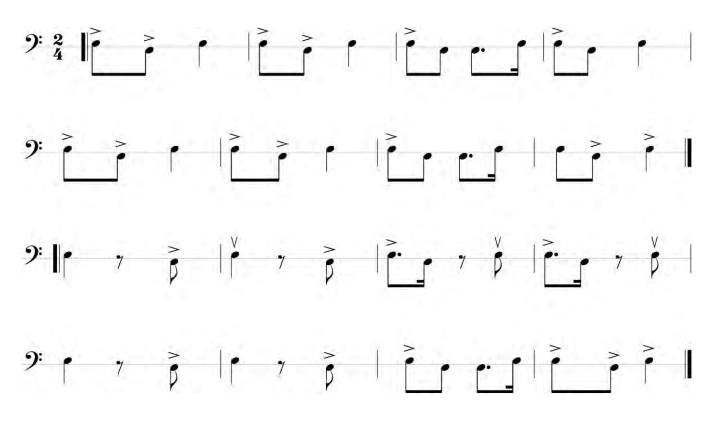

*Symbol Chart**

| Level 5                        |               |  |  |  |
|--------------------------------|---------------|--|--|--|
| Flourish                       | Symbol        |  |  |  |
| Cross Body "Shoulder" Flourish | $\land$       |  |  |  |
| Cross Body "Waist" Flourish    | X             |  |  |  |
| Mallets at Armpits Flourish    | $\rightarrow$ |  |  |  |
| Mallets on Shoulder Flourish   | + +           |  |  |  |
| Flat Single Flourish (Left)    | $\otimes$     |  |  |  |
| Flat Single Flourish (Right)   | $\rightarrow$ |  |  |  |
| Reverse Pinwheel Flourish      | R             |  |  |  |



#### **Body Flourishes**





#### **Flat Flourishes**





#### **Reverse Pinwheel Flourishes**





#### **Flourish Combinations**







#### 2/4 Quick March Bass Drum Beating











(Continued on next page)







#### 3/4 Retreat March Bass Drum Beating





## 3/4 Retreat March Flourishing Routine



(Continued on the next page)



### 3/4 Retreat March Flourishing Routine



(Continued)



### 4/4 Quick March Bass Drum Beating













#### 6/8 Quick March Bass Drum Beating











(Continued on next page)







#### 6/8 Slow March Bass Drum Beating

**Slow March** 





## 6/8 Slow March Flourishing Routine

**Slow March** 





#### 9/8 Retreat March Bass Drum Beating





### 9/8 Retreat March Flourishing Routine





#### **Advance and General Salute Bass Drum Beating**







#### **Advance and General Salute Flourishing Routine**





### Vice Regal and Royal Salute Bass Drum Beatings





### Vice Regal and Royal Salute Flourishing Routines