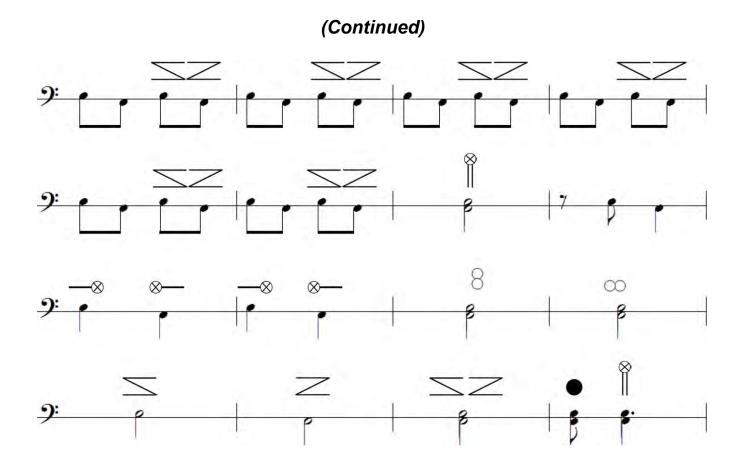

|               |  |  |  |
|--------------------------------|---------------|--|--|--|
| Flourish                       | Symbol        |  |  |  |
| Cross Body "Shoulder" Flourish | $\land$       |  |  |  |
| Cross Body "Waist" Flourish    | X             |  |  |  |
| Mallets at Armpits Flourish    | $\rightarrow$ |  |  |  |
| Mallets on Shoulder Flourish   | + +           |  |  |  |
| Flat Single Flourish (Left)    | $\otimes$     |  |  |  |
| Flat Single Flourish (Right)   | $\rightarrow$ |  |  |  |
| Reverse Pinwheel Flourish      | R             |  |  |  |



#### **Body Flourishes**





#### **Flat Flourishes**





#### **Reverse Pinwheel Flourishes**





#### **Flourish Combinations**







#### 2/4 Quick March Bass Drum Beating











(Continued on next page)







#### 3/4 Retreat March Bass Drum Beating





## 3/4 Retreat March Flourishing Routine



(Continued on the next page)



### 3/4 Retreat March Flourishing Routine



(Continued)



### 4/4 Quick March Bass Drum Beating













#### 6/8 Quick March Bass Drum Beating











(Continued on next page)







#### 6/8 Slow March Bass Drum Beating

**Slow March** 





## 6/8 Slow March Flourishing Routine

**Slow March** 





#### 9/8 Retreat March Bass Drum Beating





### 9/8 Retreat March Flourishing Routine





#### **Advance and General Salute Bass Drum Beating**







#### **Advance and General Salute Flourishing Routine**





### Vice Regal and Royal Salute Bass Drum Beatings





### Vice Regal and Royal Salute Flourishing Routines





## **Hornpipe Bass Drum Beating*